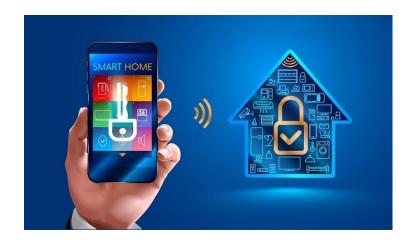

# **SMART CONVINIENCE**

- With free wi fi access to all over the building, ondemand ordering and coffee shop reservation and other building facility including the use of gym are integrated in one application. Help and on-demand request are within access to residents' smart phones.
- SMART SECURITY. Remote cameras are installed and are equipped with advanced and synchronize system that does not only monitor safety features of the building but monitor every entry and signals every exit for unwarranted guests.
- **BUILDING'S OWN SECURED PAYMENT GATEWAY** means every residents have Smart Pass ID which can be used in commercial facilities of the building. This smart ID can also be used to purchase outside the building because its covered by Bancnet.
- The Smart building sells its own generated power to residence to support its own maintenance.
- It even has it own SMART PARKING so you can Reserve and Book space before you arrive.