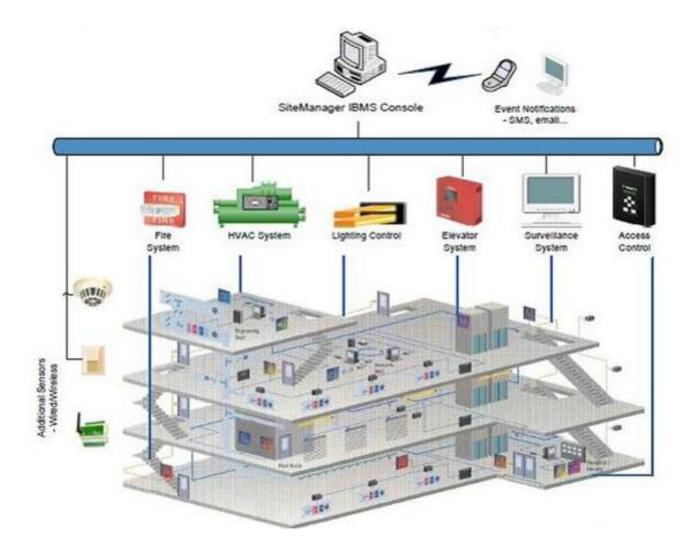

Smart Building has Integrated System that provides single platform for efficient operations and control.

Integrated System for efficient operations and control.