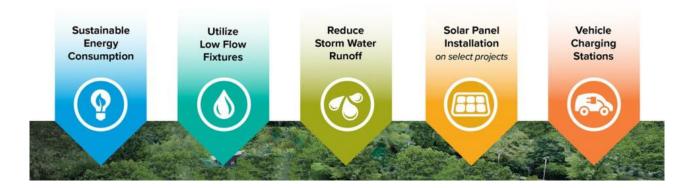

#### SUSTAINABLE PRACTICES

Smart Building enables precise matching of intelligent technologies and regulations. It ensures savings for practical application, its own light-intensity control switches and its own control minimize electric consumption. Its air-conditioning system tracks temperature and adjusts centralization with precision in every room, specially in cafeterias and rest rooms.